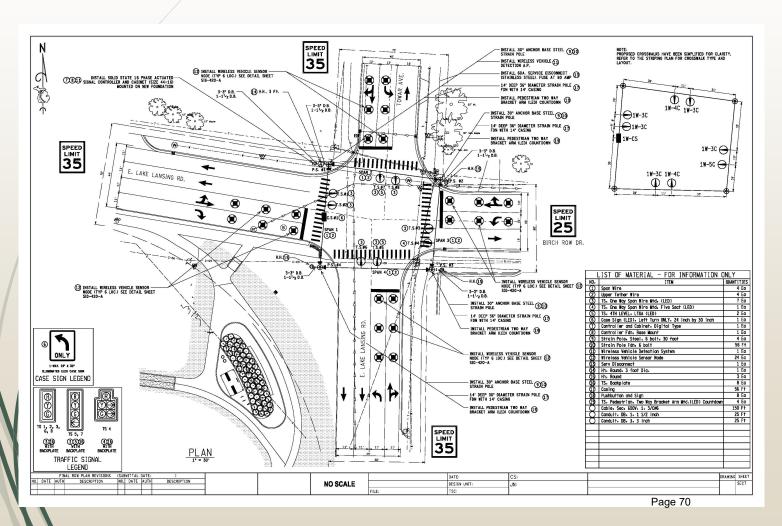

the vernal pond on the right.



Status: turnpike trail and pond improvements mostly completed

Turnpike trail.



Bank restoration on south side of pond.



Status: pedestrian crossing safety improvements

#### Challenges:

- The existing signal is unable to be upgraded making safety improvements considerably more complex and costly than initially anticipated
- Ingham County Road Department has safety concerns with improvements as proposed in the grant proposal.





## Option 1

Reconstruct the Lake Lansing Road intersection and install new signals. Estimated cost: \$350,000



## Option 2

Create a mid-block crossing to the southeast. Cost is unknown, but potentially \$100,000 - \$150,000 or more



Page 69

Recommendation: reconstruct the intersection and replace the traffic signal.



Included in this proposal:

- Remove the slip-lane for eastbound traffic
- Install pedestrian activated crossing signals for all directions
- Install audible crossing signals for all directions
- Install ADA compliant ramps for all directions
- Restripe and resign intersection.

Estimated cost: \$400,000\*

Note: cost has been revised based on plan review comments from Spicer Group dated 9-21-2020 From: Moore, Tanya M. [mailto:tanyam@spicergroup.com]

**Sent:** Monday, October 12, 2020 9:00 AM

To: Timothy Morgan <a href="mailto:Timothy Morgan@ingham.org">TMOrgan@ingham.org</a>; Melissa Buzzard <a href="mailto:MBuzzard@ingham.org">MBuzzard@ingham.org</a>;

**Subject:** East Lansing Conference Call on Friday

Tim / Melissa,

I just wanted to update you both on the conference call we had w