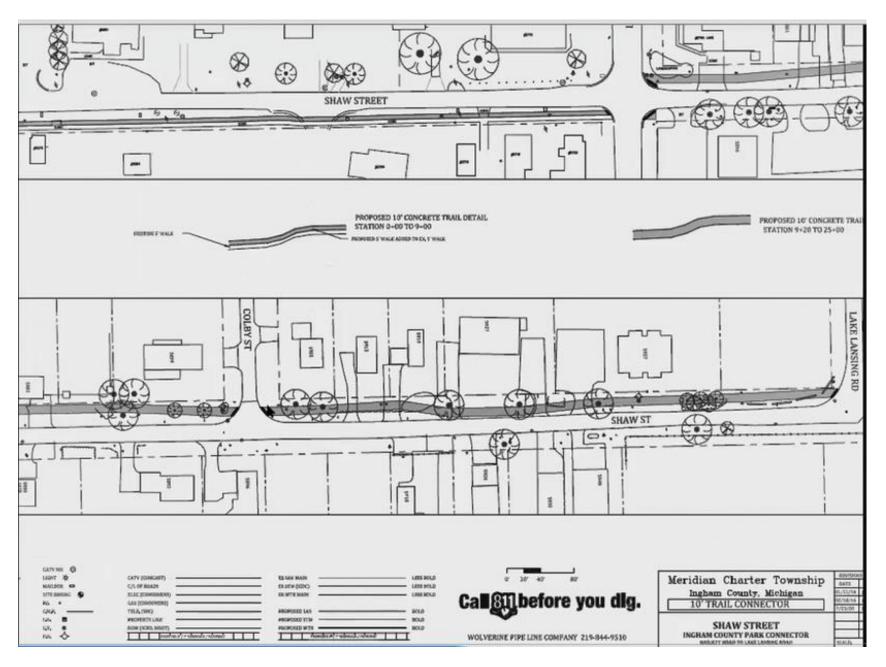

e and places.
- The map could conceivably include a regional county trail map to allow users to see the connectivity between the Township and the greater county trail system and connections water trails.



## Meridian Township Trail Map (continued)

- Maps to be distributed physically at key locations around the township including trail heads, parks and recreation offices, businesses and schools and libraries.
- An online version will also be produced and will be capable of being downloaded and will be posted on the township website.
- The map will also contain opportunities for business promotion and key amenities that will enhance the trail experience.



Younes Ishraidi, Meridian Township Chief Engineer, presented a PowerPoint regarding the Trails and Parks Millage Application.





















## **Ingham County Parks**

Mr. Morgan, Ingham County Park Director, presented a PowerPoint regarding the Trails and Parks Millage Applications.



## Lake Lansing Boat Launch boat wash station/drainage/wetland planting, replacement of the boat ramp and skid pier Application





#### PRELIMINARY ESTIMATE OF COST LAKE LANSING BOAT LAUNCH INGHAM COUNTY, MI

Trails & Parks Millage Grant - TOTAL, Phase 1

\$420,600.00

Topographical Survey

\$5,000.00

GRAND TOTAL FOR ENTIRE PROJECT, Phase 1

County's All-In Cost:

\$425,600.00

|                                                    | Grant Funds              | Local Match           | <u>Total</u><br><u>Project Cost</u> |
|----------------------------------------------------|--------------------------|-----------------------|-----