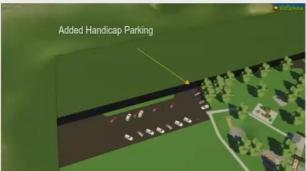

Baldwin Park has become increasingly popular for Kayaking. Which brings us to the reason for our application.

The following pictures are representations of our vision for Baldwin Park. Picture 1 is an overview of the park with the additions of walkways and kayak launch driveway. Picture 2 shows work to the existing parking lot with the addition of Handicap parking closest to the walkways.