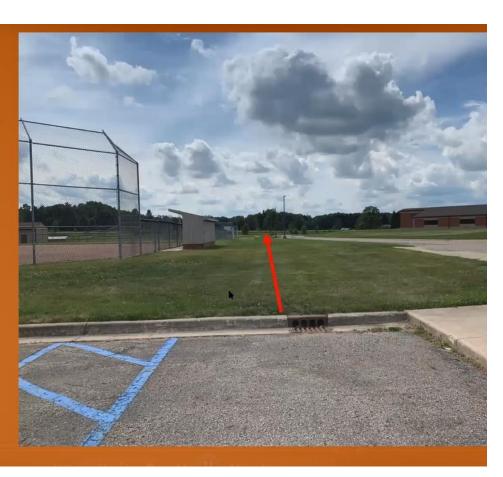

The trail will travel from the High School baseball fields south to the commercial district in the City of Leslie near the highway interchange.

- The Walking Path will replace a 6-foot-wide path currently there that is not in good shape.
- The North 600 feet will be new trail past the High School ball fields as walking is now done in the road in this area.

 The first 600 feet adds new pavement to the Heart of Michigan Trail

 The path begins in the High School back parking lot and continues west then south 3500 feet.
 Approximately 2/3 in the township and 1/3 in the city.