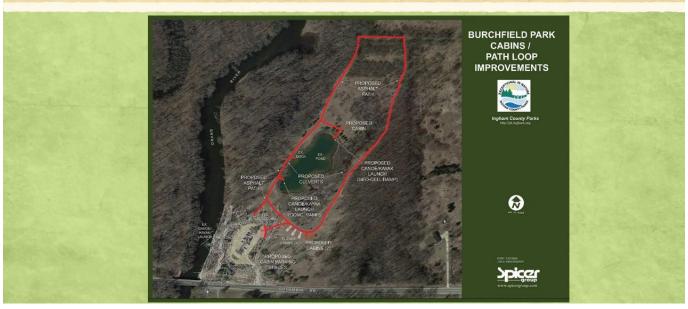

## Burchfield Park Cabins Rentals and Accessible Loop Trail Application

#### PRELIMINARY ESTIMATE OF COST BURCHFIELD - McNAMARA CABINS/PATH INGHAM COUNTY, MI

Trust Fund Grant \$600,000.00

GRAND TOTAL \$600,000.00

Non-Grant Funded Expenses Topographical Survey

\$10,000.00

GRAND TOTAL FOR ENTIRE PROJECT \$610,000.00

#### PRELIMINARY ESTIMATE OF COST BURCHFIELD - MENAMARA CABINS/PATH INGHAM COUNTY, MICHIGAN

| ltem<br>No. | Estimated<br>Quantity | Unit     | Description                               | Unit<br>Price                             | Amount                                     |
|-------------|-----------------------|----------|-------------------------------------------|-------------------------------------------|--------------------------------------------|
| 1.          | 1                     | Lump Sum | Permits                                   | \$5,000.00                                | \$5,000,00                                 |
| 2.          | 1                     | Lump Sum | Soil Erosion and Sedimentation Control    | \$12,200.00                               | \$12,200.00                                |
| 3.          | 1                     | Lump Sum | Site Preparation/Excavation/Rough Grading | \$23,800.00                               | \$23,800.00                                |
| 4.          | 1                     | Lump Sum | Site Clearing                             | \$9,600.00                                | \$9,600.00                                 |
| 5.          | 400                   | Tons     | HMA Path, 2" depth, 8' wide               | \$150.00                                  | \$60,000.00                                |
| 6.          | 3,600                 | Sq. Yds. | Crushed Limestone, C.I.P., 8" depth       | \$15.00                                   | \$54,000.00                                |
| 7.          | 120                   | Lin. Ft. | 12" RCP Culverts                          | \$75.00                                   | \$9,000.00                                 |
| 8.          | 3                     | Each     | Cabin, 14'x20', w/ concrete pad           | \$55,000.00                               | \$165,000.00                               |
| 9.          | 1                     | Lump Sum | Propane Service & Equipment (1 Cabin)     | \$10,000.00                               | \$10,000.00                                |
| 10.         | 3                     | Lump Sum | Solar Power & Equipment (2 Cabins)        | \$15,000.00                               | \$45,000.00                                |
| 11.         | 1                     | Lump Sum | Canoe/Kayak Launch, Concrete Ramp         | \$24,000.00                               | \$24,000.00                                |
| 12.         | 1                     | Lump Sum | Canoe/Kayak Launch, Geo-Cell/Stone        | \$10,000.00                               | \$10,000.00                                |
| 13.         | 2                     | Each     | Pienie Table, ADA                         | \$2,000.00                                | \$4,000.00                                 |
| 14.         | 2                     | Each     | Fire Pit                                  | \$1,000.00                                | \$2,000.00                                 |
| 15.         | 20                    | Tons     | HMA Path, 2" depth, 8' wide               | \$150.00                                  | \$3,000.00                                 |
| 16.         | 150                   | Sq. Yds. | Crushed Limestone, C.I.P., 8" depth       | \$15.00                                   | \$2,250.00                                 |
| 17.         | 1                     | Lump Sum | Landscaping (Native Plants)               | \$10,000.00                               | \$10,000.00                                |
| 18.         | 1                     | Lump Sum | Site Restoration & Cleanup                | \$12,700.00                               | \$12,700.00                                |
| 19.         | 1                     | Each     | DNR Recognition Plaque                    | \$300,00                                  | \$300,00                                   |
| 20.         | 1                     | Lump Sum | Construction Staking & Material Testing   | Allowance                                 | \$12,500.00                                |
|             |                       |          | Eng                                       | SUBTOTAL<br>Contingency<br>incering (15%) | \$474,350,00<br>\$47,450,00<br>\$78,200.00 |
|             |                       |          | TOTAL PRELIMINARY ESTIMA                  | TE OF COST                                | \$600,000,00                               |
| 22/2020     |                       |          | Page 2 of 2                               |                                           | DICC                                       |