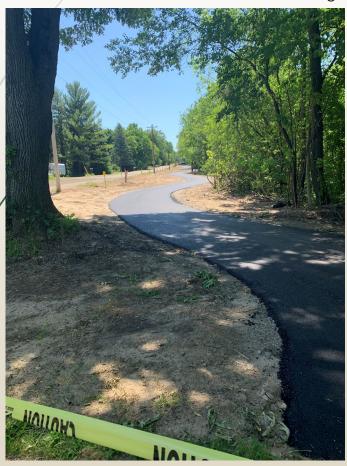

y Road bridge to just south of the Soccer Complex bridge to create a trail shoulder

#### Allocation

**\$300,000** 

#### Status:

- Plans have been developed for the improvements
- Awaiting Project Agreement









Project Scope:

Extend the Northern Tier Trail from Pebblebrook Lake to Lake Lansing Road and improve the pedestrian crossing at Lake Lansing Road to improve safety

Allocation: \$469,000





### Status: the asphalt portion of the trail has been completed

Pathway from parking lot, southwest to the pond. The Baseball field is on the left side of the photo.



Pathway from the parking lot, northwest to the intersection of Lake Lansing Road and Towar Avenue.



Status: the asphalt portion of the trail has been completed

North end of the trail on Towar Avenue looking south.



Entrance to Community Garden where it crosses trail.



Status: boardwalk and overlook platform have been completed

Boardwalk



Overlook platform with a view of the vernal pond on the right.



Status: turnpike trail and pond improvements mostly completed

Turnpike trail.



Bank restoration on south side of pond.



Status: pedestrian crossing safety improvements

#### Challenges:

- The existing signal is unable to be upgraded making safety improvements considerably more complex and costly than initially anticipated
- Ingham County Road Department has safety concerns with improvements as proposed in the grant proposal.





## Option 1

Reconstruct the Lake Lansing Road intersection and install new signals. Estimated cost: \$350,000



## Option 2

Create a mid-block crossing to the