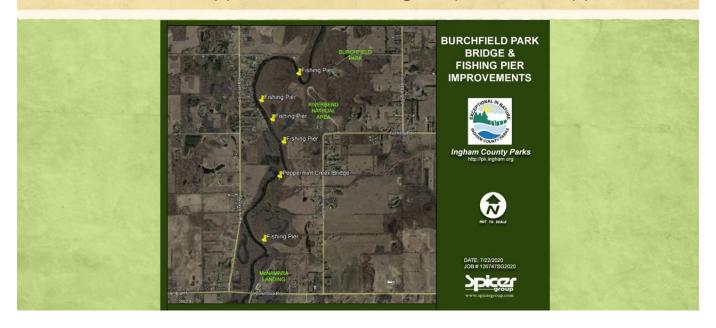

## Burchfield Park observation/fishing replacement decks along the Grand River and Peppermint Creek Bridge Replacement Application

# PRELIMINARY ESTIMATE OF COST BURCHFIELD -PEPPERMINT CREEK BRIDGE / FISHING PIERS INGHAM COUNTY, MI

Trust Fund Grant

\$150,000.00

GRAND TOTAL

\$150,000.00

Non-Grant Funded Expenses Topographical Survey

\$10,000.00

# PRELIMINARY ESTIMATE OF COST BURCHFIELD -PEPPERMINT CREEK BRIDGE / FISHING PIERS INGHAM COUNTY, MICHIGAN

| Item<br>No. | Estimated<br>Quantity | Unit     | Description                               | Unit<br>Price                             | Amount                                     |
|-------------|-----------------------|----------|-------------------------------------------|-------------------------------------------|--------------------------------------------|
| 1.          | 1                     | Lump Sum | Permits                                   | \$6,000.00                                | \$6,000.00                                 |
| 2.          | 1                     | Lump Sum | Soil Erosion and Sedimentation Control    | \$5,000.00                                | \$5,000.00                                 |
| 3.          | 1                     | Lump Sum | Site Preparation/Excavation/Rough Grading | \$8,700.00                                | \$8,700.00                                 |
| 4.          | 1                     | Lump Sum | Site Clearing                             | \$5,500.00                                | \$5,500.00                                 |
| 5.          | 600                   | Sq. Ft.  | Remove Existing Bridge / Fishing Piers    | \$5.00                                    | \$3,000.00                                 |
| 6.          | 180                   | Sq. Ft.  | Fishing Piers, 3 @ 60 SF each)            | \$120.00                                  | \$21,600.00                                |
| 7.          | 480                   | Sq. Ft.  | Peppermint Creek Bridge/Boardwalk         | \$120.00                                  | \$57,600.00                                |
| 8.          | 10                    | Sq. Yd.  | Heavy Rip-Rap                             | \$100,00                                  | \$1,000.00                                 |
| 9.          | 1                     | Lump Sum | Site Restoration & Cleanup                | \$4,500.00                                | \$4,500.00                                 |
| 10.         | 1                     | Each     | DNR Recognition Plaque                    | \$300.00                                  | \$300.00                                   |
| 11.         | 1                     | Lump Sum | Construction Staking & Material Testing   | Allowance                                 | \$5,000.00                                 |
|             |                       |          | Eng                                       | SUBTOTAL<br>Contingency<br>incering (15%) | \$118,200.00<br>\$12,300.00<br>\$19,500.00 |
|             |                       |          | TOTAL PRELIMINARY ESTIMA                  | TE OF COST                                | \$150,000.00                               |