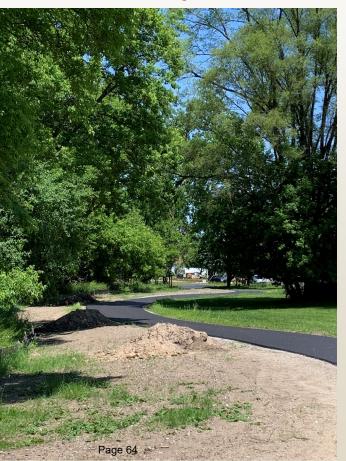

Tier Trail Repairs

#### Project scope:

- Crack repair and sealing
- Relocate the portion of the trail from the Abbey Road bridge to just south of the Soccer Complex bridge to create a trail shoulder

#### Allocation

**\$300,000** 

#### Status:

- Plans have been developed for the improvements
- Awaiting Project Agreement









Project Scope:

Extend the Northern Tier Trail from Pebblebrook Lake to Lake Lansing Road and improve the pedestrian crossing at Lake Lansing Road to improve safety

Allocation: \$469,000





### Status: the asphalt portion of the trail has been completed

Pathway from parking lot, southwest to the pond. The Baseball field is on the left side of the photo.



Pathway from the parking lot, northwest to the intersection of Lake Lansing Road and Towar Avenue.



Status: the asphalt portion of the trail has been completed

North end of the trail on Towar Avenue looking south.



Entrance to Community Garden where it crosses trail.



Status: boardwalk and overlook platform have been completed

Boardwalk



Overlook platform with a view of the vernal pond on the right.



Status: turnpike trail and pond improvements mostly completed

Turnpike trail.



Bank restoration on south side of pond.



Status: pedestrian crossing safety improvements

#### Challenges:

- The existing signal is unable to be upgraded making safety improvements considerably more complex and costly than initially anticipated
- Ingham County Road Department has safety concerns with improvements as proposed in the grant proposal.





## Option 1

Reconstruct the Lake Lansing Ro