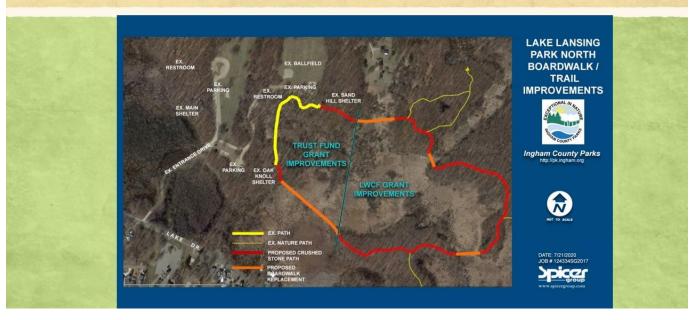

## Lake Lansing North Boardwalk Replacement Application

#### PRELIMINARY ESTIMATE OF COST LAKE LANSING PARK NORTH - BOARDWALK REPLACEMENTS INGHAM COUNTY, MI

Trust Fund Grant \$581,500.00

Land & Water Conservation Fund Grant \$600,000.00

GRAND TOTAL FOR ALL AREAS \$1,181,500.00