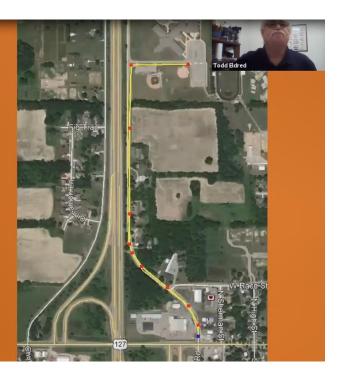

## **Leslie Township**

Todd Eldred, Supervisor Leslie Township, presented a PowerPoint regarding the Trails and Parks Millage Application.

Page 11

The project is a 10-foot-wide, 3" thick asphalt walking and running trail with a 6 inch gravel base 3/4 of a mile long.

The trail will travel from the High School baseball fields south to the commercial district in the City of Leslie near the highway interchange.

- The Walking Path will replace a 6-foot-wide path currently there that is not in good shape.
- The North 600 feet will be new trail past the High School ball fields as walking is now done in the road in this area.

 The first 600 feet adds new pavement to the Heart of Michigan Trail

 The path begins in the High School back parking lot and continues west then south 3500 feet.
 Approximately 2/3 in the township and 1/3 in the city.

Heart of Michigan Trail requested new pavement

Heart of Michigan Trail requested upgrade

Heart of Michigan Trail existing Paved

Leslie Township Grounds Walking Path