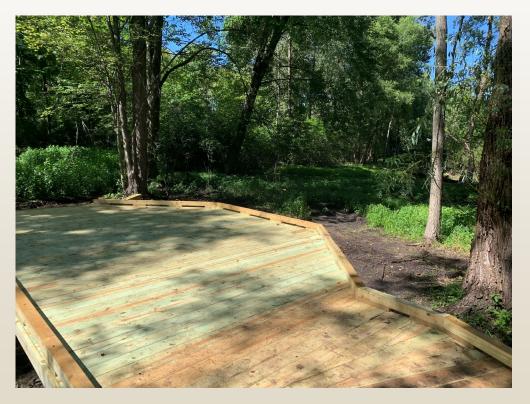

ect Agreement









Project Scope:

Extend the Northern Tier Trail from Pebblebrook Lake to Lake Lansing Road and improve the pedestrian crossing at Lake Lansing Road to improve safety

Allocation: \$469,000





### Status: the asphalt portion of the trail has been completed

Pathway from parking lot, southwest to the pond. The Baseball field is on the left side of the photo.



Pathway from the parking lot, northwest to the intersection of Lake Lansing Road and Towar Avenue.



Status: the asphalt portion of the trail has been completed

North end of the trail on Towar Avenue looking south.



Entrance to Community Garden where it crosses trail.



Status: boardwalk and overlook platform have been completed

Boardwalk



Overlook platform with a view of the vernal pond on the right.



Status: turnpike trail and pond improvements mostly completed

Turnpike trail.



Bank restoration on south side of pond.



Status: pedestrian crossing safety improvements

#### Challenges:

- The existing signal is unable to be upgraded making safety improvements considerably more complex and costly than initially anticipated
- Ingham County Road Department has safety concerns with improvements as proposed in the grant proposal.





## Option 1

Reconstruct the Lake Lansing Road intersection and install new signals. Estimated cost: \$350,000



## Option 2

Create a mid-block crossing to the southeast. Cost is unknown, but potentially \$100,000 - \$150,000 or more



Page 69

Recommendation: reconstruct the intersection and replace the traffic signal.



Included in this proposal:

-