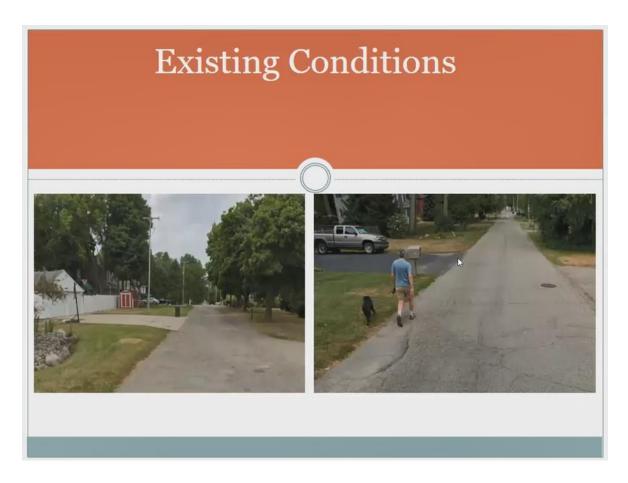

## **Existing path**

RESOLUTION NO

APPROVAL OF SUBMITTAL OF AN INGHAM COUNTY TRAIL PROGRAM APPLICATION

WHEREAS, Leslie Township, The City of Leslie and Leslie Public Schools has been invited by Ingham County to submit an application for a \$92,487 grant, and