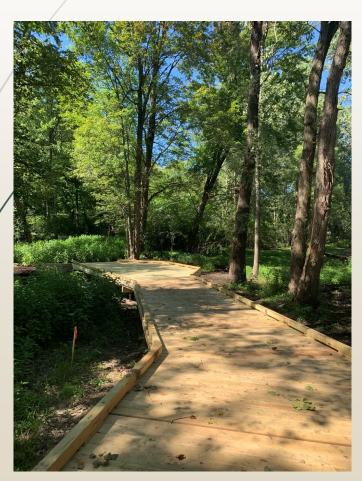

## Burchfield Park observation/fishing replacement decks along the Grand River and Peppermint Creek Bridge Replacement Application