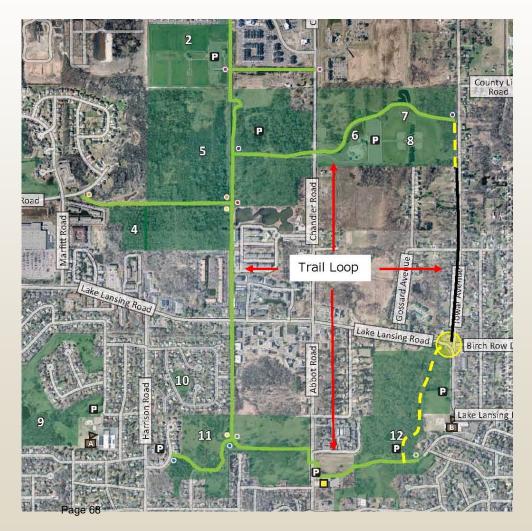

ction of Lake Lansing Road and Towar Avenue.



Status: the asphalt portion of the trail has been completed

North end of the trail on Towar Avenue looking south.



Entrance to Community Garden where it crosses trail.



Status: boardwalk and overlook platform have been completed

Boardwalk



Overlook platform with a view of the vernal pond on the right.



Status: turnpike trail and pond improvements mostly completed

Turnpike trail.



Bank restoration on south side of pond.



Status: pedestrian crossing safety improvements

#### Challenges:

- The existing signal is unable to be upgraded making safety improvements considerably more complex and costly than initially anticipated
- Ingham County Road Department has safety concerns with improvements as proposed in the grant proposal.





## Option 1

Reconstruct the Lake Lansing Road intersection and install new signals. Estimated cost: \$350,000



## Option 2

Create a mid-block crossing to the southeast. Cost is unknown, but potentially \$100,000 - \$150,000 or more



Page 69

Recommendation: reconstruct the intersection and replace the traffic signal.



Included in this proposal:

- Remove the slip-lane for eastbound traffic
- Install pedestrian activated crossing signals for all directions
- Install audible crossing signals for all directions
- Install ADA compliant ramps for all directions
- Restripe and resign intersection.

Estimated cost: \$400,000\*

Note: cost has been revised based on plan review comments from Spicer Group dated 9-21-2020 From: Moore, Tanya M. [mailto:tanyam@spicergroup.com]

**Sent:** Mond