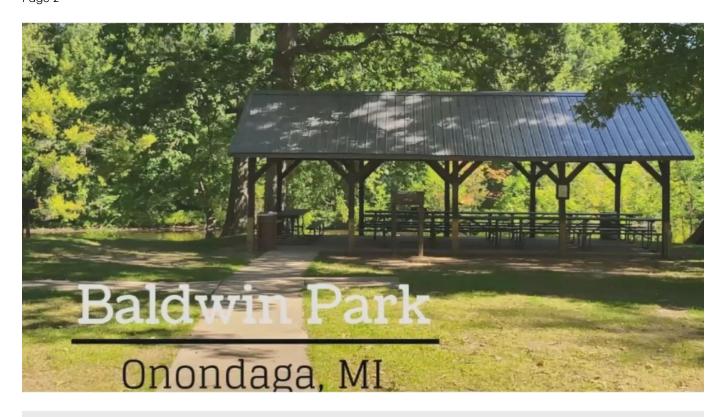

## **Baldwin Park Brief Overview**

• On October 7, 2013 the Ingham County Parks Commission approved the transfer of ownership of Baldwin Park to the citizens of Onondaga Township through a resolution. Baldwin Park consists of 16 acres of high ground and flood plain located on the banks of the Grand River which provides fishing, access to kayaking, playground, ball field, picnic pavilion, nature trails, an artesian well, bathroom facilities and trash receptacles. In a public survey sent to the residents of Onondaga in 2013 the top activities that our residents valued most or wanted to see and/or improve in our Township are as follows: Nature Areas, Hiking, Fishing, Canoeing and Kayaking, Bicycling and Swimming. In the following presentation you will see our Park Board Committee's grass roots effort to improve upon these areas for our residents and why our Park Board Committee is seeking funding through the Ingham County Parks and Trails Program.