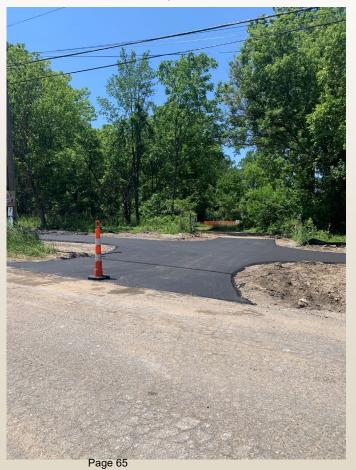

to create a trail shoulder

#### Allocation

**\$300,000** 

#### Status:

- Plans have been developed for the improvements
- Awaiting Project Agreement









Project Scope:

Extend the Northern Tier Trail from Pebblebrook Lake to Lake Lansing Road and improve the pedestrian crossing at Lake Lansing Road to improve safety

Allocation: \$469,000





### Status: the asphalt portion of the trail has been completed

Pathway from parking lot, southwest to the pond. The Baseball field is on the left side of the photo.



Pathway from the parking lot, northwest to the intersection of Lake Lansing Road and Towar Avenue.



Status: the asphalt portion of the trail has been completed

North end of the trail on Towar Avenue looking south.



Entrance to Community Garden where it crosses trail.



Status: boardwalk and overlook platform have been completed

Boardwalk



Overlook platform with a view of the vernal pond on the right.



Status: turnpike trail and pond improvements mostly completed

Turnpike trail.



Bank restoration on south side of pond.



Status: pedestrian crossing safety improvements

#### Challenges:

- The existing signal is unable to be upgraded making safety improvements considerably more complex and costly than initially anticipated
- Ingham County Road Department has safety concerns with improvements as proposed in the grant proposal.





## Option 1

Reconstruct the Lake Lansing Road intersection and install new signals. Estimated cost: \$350,000



## Option 2

Create a mid-block crossing to the southeast. Cost is unknown, but potentially \$100,000 -