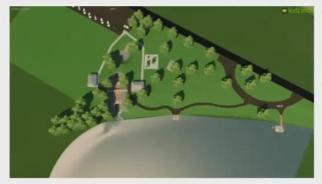

Baldwin Park has become increasingly popular for Kayaking. Which brings us to the reason for our application.

The following pictures are representations of our vision for Baldwin Park. Picture 1 is an overview of the park with the additions of walkways and kayak launch driveway. Picture 2 shows work to the existing parking lot with the addition of Handicap parking closest to the walkways.