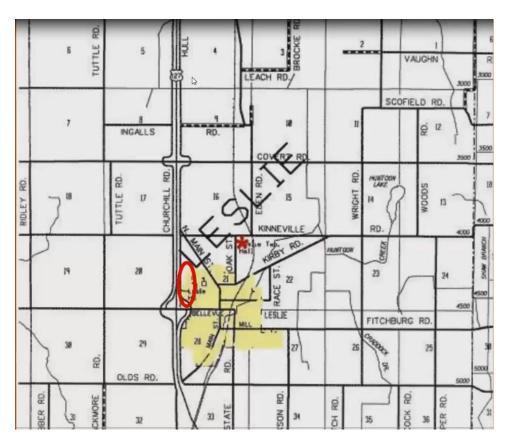

## **Leslie Township**

Todd Eldred, Supervisor Leslie Township, presented a PowerPoint regarding the Trails and Parks Millage Application.

Page 11

The project is a 10-foot-wide, 3" thick asphalt walking and running trail with a 6 inch gravel base 3/4 of a mile long.

The trail will travel from the High School baseball fields south to the commercial district in the City of Leslie near the highway interchange.

- The Walking Path will replace a 6-foot-wide path currently there that is not in good shape.
- The North 600 feet will be new trail past the High School ball fields as walking is now done in the road in this area.

 The first 600 feet adds new pavement to the Heart of Michigan Trail

 The path begins in the High School back parking lot and continues west then south 3500 feet.
 Approximately 2/3 in the township and 1/3 in the city.

Heart of Michigan Trail requested new pavement

Heart of Michigan Trail requested upgrade

Heart of Michigan Trail existing Paved

Leslie Township Grounds Walking Path