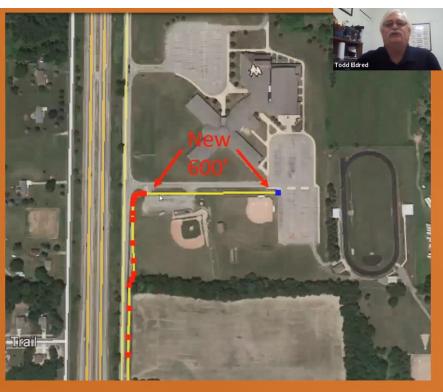

The trail will travel from the High School baseball fields south to the commercial district in the City of Leslie near the highway interchange.

- The Walking Path will replace a 6-foot-wide path currently there that is not in good shape.
- The North 600 feet will be new trail past the High School ball fields as walking is now done in the road in this area.

 The first 600 feet adds new pavement to the Heart of Michigan Trail

 The path begins in the High School back parking lot and continues west then south 3500 feet.
 Approximately 2/3 in the township and 1/3 in the city.

- New 10-foot-wide paved path will run approximately 600 feet on school property past the baseball fields to the existing path.
- 1,100 feet in total of the path is on Leslie Public School property.
- Path 3,472 feet long, approximately 2250 under Township jurisdiction and 1222 feet under city jurisdiction.
- Existing path will be repaved and widened to 10 feet extending south through the Township to the City | of Leslie commercial district bridge near McDonalds.
- Cost will be \$92,487; the 10% match will be \$9,249.
- Match will be shared three ways between the City, Township, and School, \$3,083 each.
- Sealing of the path should cost approximately \$3,600 every other year. This would be a yearly cost for maintenance of about \$600-\$800 per entity per year.
- Final decision on grant award is December 2020.
- Work should be done Spring or Summer of 2021.