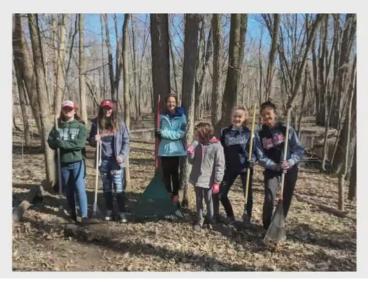

During our annual park clean up (both Spring and Fall), we typically have girls from our youth softball and travel ball teams lend a helping hand. Their favorite part is helping out on the trails.

Through a grassroots fundraising effort by our Park Board, softball teams and a labor of love by our skilled Park Board members we were able to bring Hector Field located at the South end of Baldwin Park back to life with new infield and outfield fencing and dugouts with benches and concrete pads. A project that cost just under \$6,000.00 in material and all labor was donated and is continued to be donated as we make more improvements.