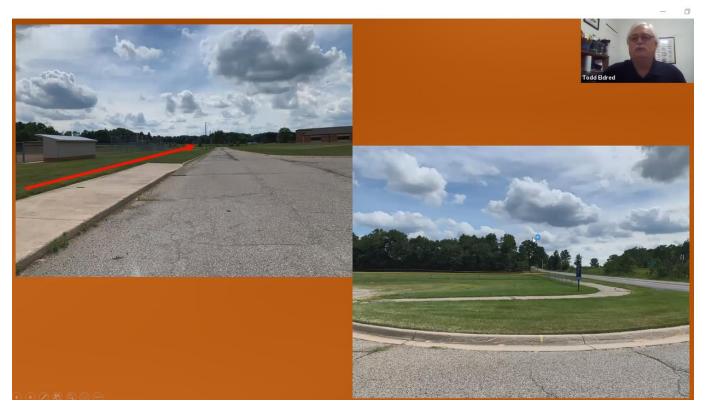

The trail will travel from the High School baseball fields south to the commercial district in the City of Leslie near the highway interchange.

- The Walking Path will replace a 6-foot-wide path currently there that is not in good shape.
- The North 600 feet will be new trail past the High School ball fields as walking is now done in the road in this area.

 The first 600 feet adds new pavement to the Heart of Michigan Trail

 The path begins in the High School back parking lot and continues west then south 3500 feet.
 Approximately 2/3 in the township and 1/3 in the city.