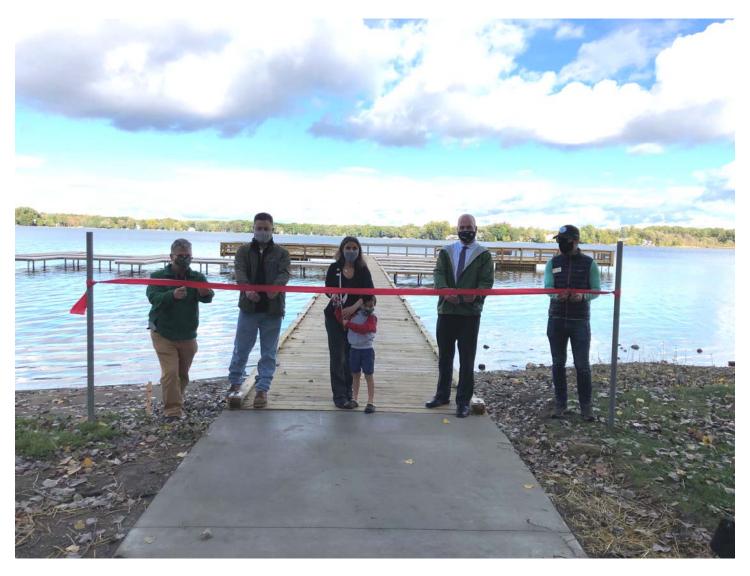

Onondaga Township purchased the materials to replace the fishing dock along the Grand River and Larkins Brothers along with the Park Board donated their labor to tear out the old dock and replace it with the new materials. This has become a very popular fishing location and has even been the host of a few wedding ceremonies.

Baldwin Park has become increasingly popular for Kayaking. Which brings us to the reason for our application.

The following pictures are representations of our vision for Baldwin Park. Picture 1 is an overview of the park with the additions of walkways and kayak launch driveway. Picture 2 shows work to the existing parking lot with the addition of Handicap parking closest to the walkways.