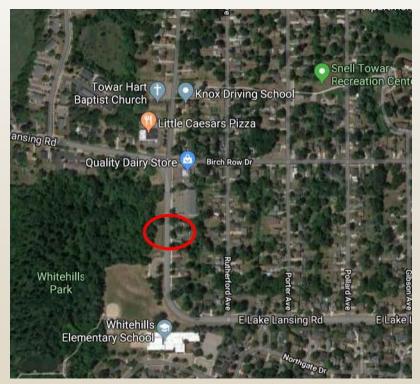

and overlook platform have been completed

Boardwalk



Overlook platform with a view of the vernal pond on the right.



Status: turnpike trail and pond improvements mostly completed

Turnpike trail.



Bank restoration on south side of pond.



Status: pedestrian crossing safety improvements

#### Challenges:

- The existing signal is unable to be upgraded making safety improvements considerably more complex and costly than initially anticipated
- Ingham County Road Department has safety concerns with improvements as proposed in the grant proposal.





## Option 1

Reconstruct the Lake Lansing Road intersection and install new signals. Estimated cost: \$350,000



## Option 2

Create a mid-block crossing to the southeast. Cost is unknown, but potentially \$100,000 - \$150,000 or more



Page 69

Recommendation: reconstruct the intersection and replace the traffic signal.



Included in this proposal:

- Remove the slip-lane for eastbound traffic
- Install pedestrian activated crossing signals for all directions
- Install audible crossing signals for all directions
- Install ADA compliant ramps for all directions
- Restripe and resign intersection.

Estimated cost: \$400,000\*

Note: cost has been revised based on plan review comments from Spicer Group dated 9-21-2020 From: Moore, Tanya M. [mailto:tanyam@spicergroup.com]

**Sent:** Monday, October 12, 2020 9:00 AM

To: Timothy Morgan <a href="mailto:Timothy Morgan@ingham.org">TMOrgan@ingham.org</a>; Melissa Buzzard <a href="mailto:MBuzzard@ingham.org">MBuzzard@ingham.org</a>;

**Subject:** East Lansing Conference Call on