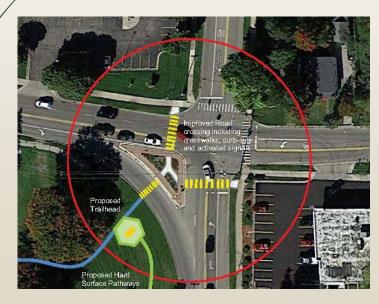

section of Lake Lansing Road and Towar Avenue.



Status: the asphalt portion of the trail has been completed

North end of the trail on Towar Avenue looking south.



Entrance to Community Garden where it crosses trail.



Status: boardwalk and overlook platform have been completed

Boardwalk



Overlook platform with a view of the vernal pond on the right.



Status: turnpike trail and pond improvements mostly completed

Turnpike trail.



Bank restoration on south side of pond.



Status: pedestrian crossing safety improvements

#### Challenges:

- The existing signal is unable to be upgraded making safety improvements considerably more complex and costly than initially anticipated
- Ingham County Road Department has safety concerns with improvements as proposed in the grant proposal.





## Option 1

Reconstruct the Lake Lansing Road intersection and install new signals. Estimated cost: \$350,000



## Option 2

Create a mid-block crossing to the southeast. Cost is unknown, but potentially \$100,000 - \$150,000 or more



Page 69

Recommendation: reconstruct the intersection and replace the traffic signal.



Included in this proposal:

- Remove the slip-lane for eastbound traffic
- Install pedestrian activated crossing signals for all directions
- Install audible crossing signals for all directions
- Install ADA compliant ramps for all directions
- Restripe and resign intersection.

Estimated cost: \$400,000\*

Note: cost has been revised based on plan review comments from Spicer Group dated 9-21-2020 From: Moore, Tanya M. [mailto:tanyam@spicergroup.com]

**Sent:** Mo