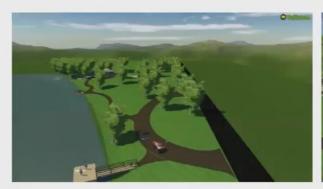

Picture 3 shows the new drive and kayak launch (what you don't see here is the added parking for Handicap accommodations only). Picture 4 shows the addition of walkway from launch to existing fishing dock and then again to the existing restroom facilities.