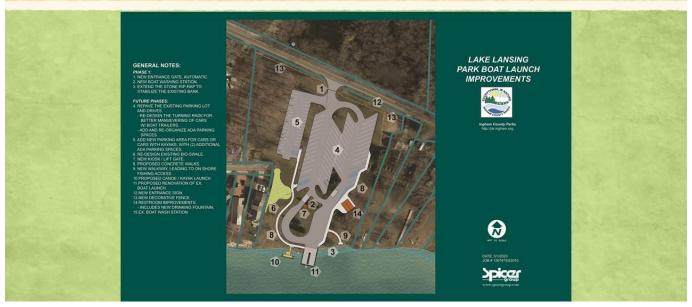

## Lake Lansing Boat Launch boat wash station/drainage/wetland planting, replacement of the boat ramp and skid pier Application

#### PRELIMINARY ESTIMATE OF COST LAKE LANSING BOAT LAUNCH INGHAM COUNTY, MI

Trails & Parks Millage Grant - TOTAL, Phase 1

\$420,600.00

Topographical Survey

\$5,000.00

GRAND TOTAL FOR ENTIRE PROJECT, Phase 1