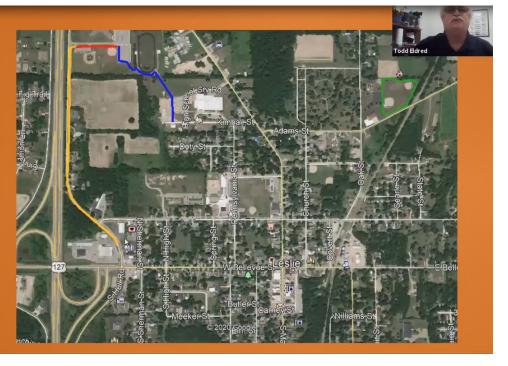

## **Leslie Township**

Todd Eldred, Supervisor Leslie Township, presented a PowerPoint regarding the Trails and Parks Millage Application.

Page 11

The project is a 10-foot-wide, 3" thick asphalt walking and running trail with a 6 inch gravel base 3/4 of a mile long.

The trail will travel from the High School baseball fields south to the commercial district in the City of Leslie near the highway interchange.

- The Walking Path will replace a 6-foot-wide path currently there that is not in good shape.
- The North 600 feet will be new trail past the High School ball fields as walking is now done in the road in this area.

 The first 600 feet adds new pavement to the Heart of Michigan Trail

 The path begins in the High School back parking lot and continues west then south 3500 feet.
 Approximately 2/3 in the township and 1/3 in the city.

Heart of Michigan Trail requested new pavement

Heart of Michigan Trail requested upgrade

Heart of Michigan Trail existing Paved

Leslie Township Grounds Walking Path