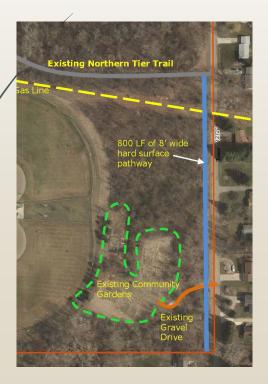

ing safe and quality trails and recreational opportunities for the region.

Sincerely,

Timothy M. McCaffrey

Director of Parks, Recreation and Arts

Attachments (2)

# City of East Lansing Ingham County Trails and Parks Millage Projects Update

January 13, 2020

# Northern Tier Trail Repairs

#### Project scope:

- Crack repair and sealing
- Relocate the portion of the trail from the Abbey Road bridge to just south of the Soccer Complex bridge to create a trail shoulder

#### Allocation

**\$300,000** 

#### Status:

- Plans have been developed for the improvements
- Awaiting Project Agreement









Project Scope:

Extend the Northern Tier Trail from Pebblebrook Lake to Lake Lansing Road and improve the pedestrian crossing at Lake Lansing Road to improve safety

Allocation: \$469,000





### Status: the asphalt portion of the trail has been completed

Pathway from parking lot, southwest to the pond. The Baseball field is on the left side of the photo.



Pathway from the parking lot, northwest to the intersection of Lake Lansing Road and Towar Avenue.



Status: the asphalt portion of the trail has been completed

North end of the trail on Towar Avenue looking south.



Entrance to Community Garden where it crosses trail.



Status: boardwalk and overlook platform have been completed

Boardwalk



Overlook platform with a view of the vernal pond on the right.



Status: turnpike trail and pond improvements mostly completed

Turnpike trail.



Bank restoration on south side of pond.



Status: pedestrian crossing safety improvements

#### Challenges:

- The existing sig