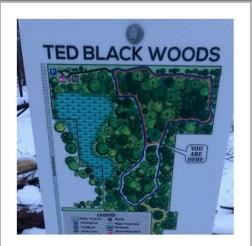

## The importance of trail maps and wayfinding

- We know that people will not use trails if they don't feel comfortable venturing out onto our trails
- Trails must be safe, well-maintained and provide adequate direction and signage for both current and new users.
- To fully appreciate a trail system maps that are consistent and provide a direct link with signage are an essential feature of any good trail system.
- Meridian Township has a unique opportunity to help develop a easily understood and accessible trail map. This map can help to serve as a template for additional county trail maps.

## Maps are a cornerstone of successful trails

- Maps inspire confidence and provide opportunities to build new usership.
- Maps provide important information and messaging outlets.

## Meridian Township Trail Map

- We propose producing 10,000 high-quality 24"x18" trail maps that
  will feature Meridian Township trails and parks and allow for users to
  be able to safely traverse the township using the various parks and
  trails and pathways.
- These maps will also include key natural resource features and historical and cultural background of the township. Allowing the user to more fully understand how trails connect people and places.
- The map could conceivably include a regional county trail map to allow users to see the connectivity between the Township and the greater county trail system and connections water trails.

## Meridian Township Trail Map (continued)

- Maps to be distributed physically at key locations around the township including trail heads, parks and recreation offices, businesses and schools and libraries.
- An online version will also be produced and will be capable of being downloaded and will be posted on the township website.
- The map will also contain opportunities for business promotion and key amenities that will enhance the trail experience.