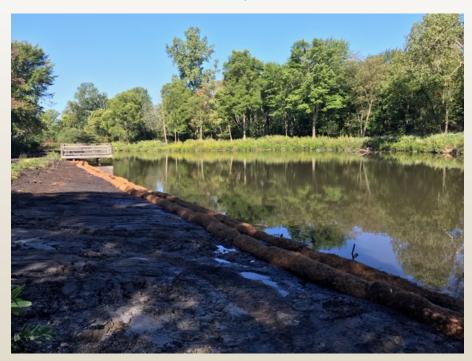

the pedestrian crossing at Lake Lansing Road to improve safety

Allocation: \$469,000





### Status: the asphalt portion of the trail has been completed

Pathway from parking lot, southwest to the pond. The Baseball field is on the left side of the photo.



Pathway from the parking lot, northwest to the intersection of Lake Lansing Road and Towar Avenue.



Status: the asphalt portion of the trail has been completed

North end of the trail on Towar Avenue looking south.



Entrance to Community Garden where it crosses trail.



Status: boardwalk and overlook platform have been completed

Boardwalk



Overlook platform with a view of the vernal pond on the right.



Status: turnpike trail and pond improvements mostly completed

Turnpike trail.



Bank restoration on south side of pond.



Status: pedestrian crossing safety improvements

#### Challenges:

- The existing signal is unable to be upgraded making safety improvements considerably more complex and costly than initially anticipated
- Ingham County Road Department has safety concerns with improvements as proposed in the grant proposal.





## Option 1

Reconstruct the Lake Lansing Road intersection and install new signals. Estimated cost: \$350,000



## Option 2

Create a mid-block crossing to the southeast. Cost is unknown, but potentially \$100,000 - \$150,000 or more



Page 69

Recommendation: reconstruct the intersection and replace the traffic signal.



Included in this proposal:

- Remove the slip-lane for eastbound traffic
- Install pedestrian activated crossing signals for all directions
- Install audib