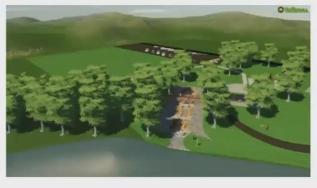

Baldwin Park has become increasingly popular for Kayaking. Which brings us to the reason for our application.

The following pictures are representations of our vision for Baldwin Park. Picture 1 is an overview of the park with the additions of walkways and kayak launch driveway. Picture 2 shows work to the existing parking lot with the addition of Handicap parking closest to the walkways.

Picture 3 shows the new drive and kayak launch (what you don't see here is the added parking for Handicap accommodations only). Picture 4 shows the addition of walkway from launch to existing fishing dock and then again to the existing restroom facilities.

Picture 5 and 6 shows the addition of an ADA accessible bridge leading from the existing pavilion to the restroom facilities.