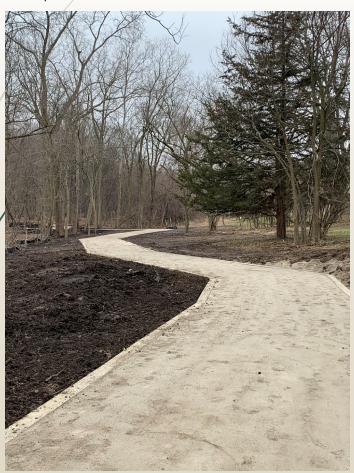

rook Lake to Lake Lansing Road and improve the pedestrian crossing at Lake Lansing Road to improve safety

Allocation: \$469,000





### Status: the asphalt portion of the trail has been completed

Pathway from parking lot, southwest to the pond. The Baseball field is on the left side of the photo.



Pathway from the parking lot, northwest to the intersection of Lake Lansing Road and Towar Avenue.



Status: the asphalt portion of the trail has been completed

North end of the trail on Towar Avenue looking south.



Entrance to Community Garden where it crosses trail.



Status: boardwalk and overlook platform have been completed

Boardwalk



Overlook platform with a view of the vernal pond on the right.



Status: turnpike trail and pond improvements mostly completed

Turnpike trail.



Bank restoration on south side of pond.



Status: pedestrian crossing safety improvements

#### Challenges:

- The existing signal is unable to be upgraded making safety improvements considerably more complex and costly than initially anticipated
- Ingham County Road Department has safety concerns with improvements as proposed in the grant proposal.





## Option 1

Reconstruct the Lake Lansing Road intersection and install new signals. Estimated cost: \$350,000



## Option 2

Create a mid-block crossing to the southeast. Cost is unknown, but potentially \$100,000 - \$150,000 or more



Page 69

Recommendation: reconstruct the intersection and replace the traffic signal.



Included in this proposal:

- Remove the slip-lane for eastbound traffic
- Install pedestrian activated crossing