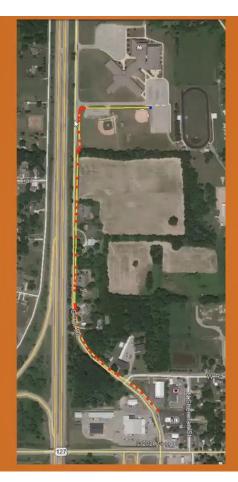

## **Leslie Township**

Todd Eldred, Supervisor Leslie Township, presented a PowerPoint regarding the Trails and Parks Millage Application.

Page 11

The project is a 10-foot-wide, 3" thick asphalt walking and running trail with a 6 inch gravel base 3/4 of a mile long.

The trail will travel from the High School baseball fields south to the commercial district in the City of Leslie near the highway interchange.

- The Walking Path will replace a 6-foot-wide path currently there that is not in good shape.
- The North 600 feet will be new trail past the High School ball fields as walking is now done in the road in this area.

 The first 600 feet adds new pavement to the Heart of Michigan Trail

 The path begins in the High School back parking lot and continues west then south 3500 feet.
 Approximately 2/3 in the township and 1/3 in the city.

Heart of Michigan Trail requested new pavement

Heart of Michigan Trail requested upgrade

Heart of Michigan Trail existing Paved

Leslie Township Grounds Walking Path