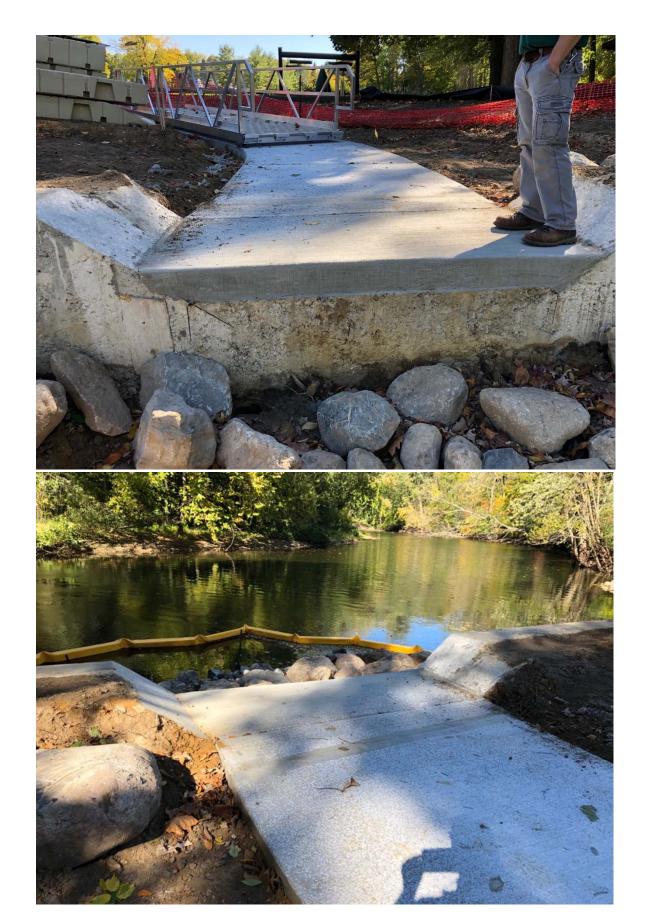

Picture 3 shows the new drive and kayak launch (what you don't see here is the added parking for Handicap accommodations only). Picture 4 shows the addition of walkway from launch to existing fishing dock and then again to the existing restroom facilities.

Picture 5 and 6 shows the addition of an ADA accessible bridge leading from the existing pavilion to the restroom facilities.