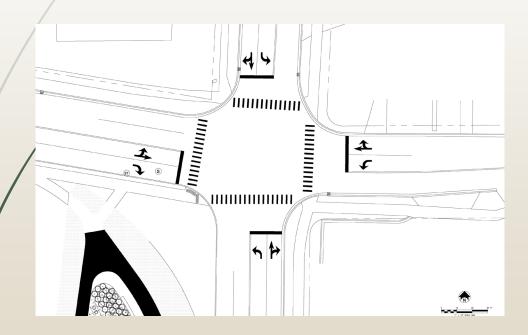

end of the trail on Towar Avenue looking south.



Entrance to Community Garden where it crosses trail.



Status: boardwalk and overlook platform have been completed

Boardwalk



Overlook platform with a view of the vernal pond on the right.



Status: turnpike trail and pond improvements mostly completed

Turnpike trail.



Bank restoration on south side of pond.



Status: pedestrian crossing safety improvements

#### Challenges:

- The existing signal is unable to be upgraded making safety improvements considerably more complex and costly than initially anticipated
- Ingham County Road Department has safety concerns with improvements as proposed in the grant proposal.





## Option 1

Reconstruct the Lake Lansing Road intersection and install new signals. Estimated cost: \$350,000



## Option 2

Create a mid-block crossing to the southeast. Cost is unknown, but potentially \$100,000 - \$150,000 or more



Page 69

Recommendation: reconstruct the intersection and replace the traffic signal.



Included in this proposal:

- Remove the slip-lane for eastbound traffic
- Install pedestrian activated crossing signals for all directions
- Install audible crossing signals for all directions
- Install ADA compliant ramps for all directions
- Restripe and resign intersection.

Estimated cost: \$400,000\*

Note: cost has been revised based on plan review comments from Spicer Group dated 9-21-2020 From: Moore, Tanya M. [mailto:tanyam@spicergroup.com]

**Sent:** Monday, October 12, 2020 9:00 AM

To: Timothy Morgan <a href="mailto:Timothy Morgan@ingham.org">TMOrgan@ingham.org</a>