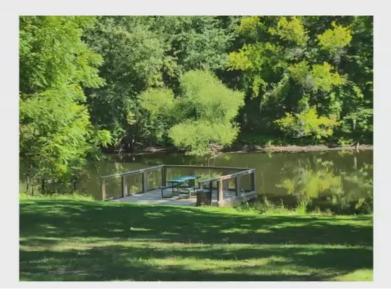

Onondaga Township purchased the materials to replace the fishing dock along the Grand River and Larkins Brothers along with the Park Board donated their labor to tear out the old dock and replace it with the new materials. This has become a very popular fishing location and has even been the host of a few wedding ceremonies.