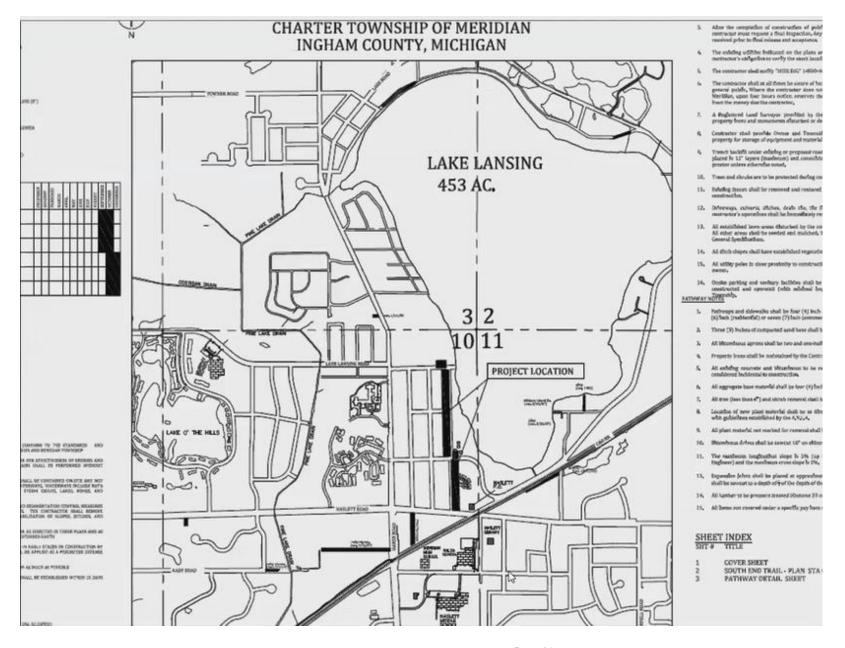

ple and places.
- The map could conceivably include a regional county trail map to allow users to see the connectivity between the Township and the greater county trail system and connections water trails.



## Meridian Township Trail Map (continued)

- Maps to be distributed physically at key locations around the township including trail heads, parks and recreation offices, businesses and schools and libraries.
- An online version will also be produced and will be capable of being downloaded and will be posted on the township website.
- The map will also contain opportunities for business promotion and key amenities that will enhance the trail experience.



Younes Ishraidi, Meridian Township Chief Engineer, presented a PowerPoint regarding the Trails and Parks Millage Application.





















## **Ingham County Parks**

Mr. Morgan, Ingham County Park Director, presented a PowerPoint regarding the Trails and Parks Millage Applications.



## Lake Lansing Boat Launch boat wash station/drainage/wetland planting, replacement of the boat ramp and skid pier Application





#### PRELIMINARY ESTIMATE OF COST LAKE LANSING BOAT LAUNCH INGHAM COUNTY, MI

Trails & Parks Millage Grant - TOTAL, Phase 1

\$420,600.00

Topographical Survey

\$5,000.00

GRAND TOTAL FOR ENTIRE PROJECT, Phase 1

County's All-In Cost:

\$425,600.00

|                                                    | Grant Funds              | Local Match           | <u>Total</u><br><u>Project Cost</u> |
|----------------------------------------------------|--------------------------|-----------------------|---