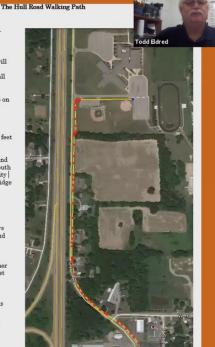

## **Leslie Township**

Todd Eldred, Supervisor Leslie Township, presented a PowerPoint regarding the Trails and Parks Millage Application.

Page 11

The project is a 10-foot-wide, 3" thick asphalt walking and running trail with a 6 inch gravel base 3/4 of a mile long.

The trail will travel from the High School baseball fields south to the commercial district in the City of Leslie near the highway interchange.

- The Walking Path will replace a 6-foot-wide path currently there that is not in good shape.
- The North 600 feet will be new trail past the High School ball fields as walking is now done in the road in this area.

 The first 600 feet adds new pavement to the Heart of Michigan Trail

 The path begins in the High School back parking lot and continues west then south 3500 feet.
 Approximately 2/3 in the township and 1/3 in the city.

Heart of Michigan Trail requested new pavement

Heart of Michigan Trail requested upgrade

Heart of Michigan Trail existing Paved

Leslie Township Grounds Walking Path