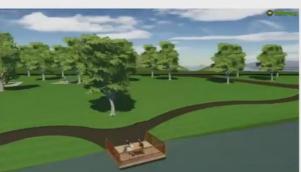

Baldwin Park has become increasingly popular for Kayaking. Which brings us to the reason for our application.

The following pictures are representations of our vision for Baldwin Park. Picture 1 is an overview of the park with the additions of walkways and kayak launch driveway. Picture 2 shows work to the existing parking lot with the addition of Handicap parking closest to the walkways.

Picture 3 shows the new drive and kayak launch (what you don't see here is the added parking for Handicap accommodations only). Picture 4 shows the addition of walkway from launch to existing fishing dock and then again to the existing restroom facilities.

Picture 5 and 6 shows the addition of an ADA accessible bridge leading from the existing pavilion to the restroom facilities.