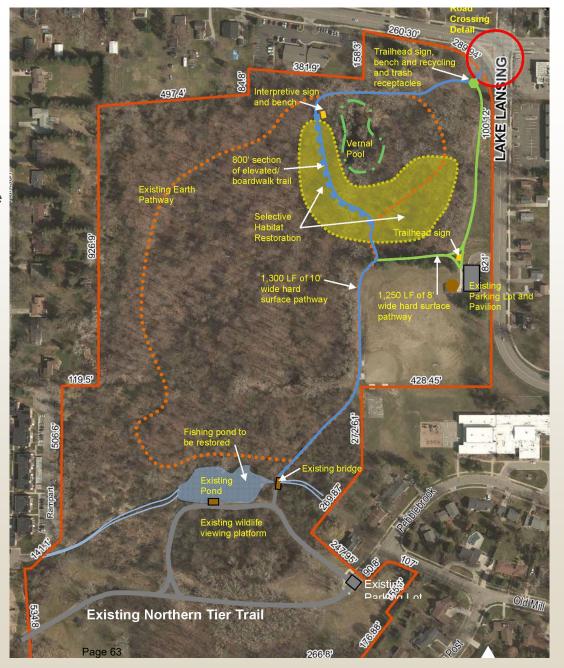

g safe and quality trails and recreational opportunities for the region.

Sincerely,

Timothy M. McCaffrey

Director of Parks, Recreation and Arts

Attachments (2)

# City of East Lansing Ingham County Trails and Parks Millage Projects Update

January 13, 2020

# Northern Tier Trail Repairs

#### Project scope:

- Crack repair and sealing
- Relocate the portion of the trail from the Abbey Road bridge to just south of the Soccer Complex bridge to create a trail shoulder

#### Allocation

**\$300,000** 

#### Status:

- Plans have been developed for the improvements
- Awaiting Project Agreement









Project Scope:

Extend the Northern Tier Trail from Pebblebrook Lake to Lake Lansing Road and improve the pedestrian crossing at Lake Lansing Road to improve safety

Allocation: \$469,000





### Status: the asphalt portion of the trail has been completed

Pathway from parking lot, southwest to the pond. The Baseball field is on the left side of the photo.



Pathway from the parking lot, northwest to the intersection of Lake Lansing Road and Towar Avenue.



Status: the asphalt portion of the trail has been completed

North end of the trail on Towar Avenue looking south.



Entrance to Community Garden where it crosses trail.



Status: boardwalk and overlook platform have been completed

Boardwalk



Overlook platform with a view of the vernal pond on the right.



Status: turnpike trail and pond improvements mostly completed

Turnpike trail.



Bank restoration on south side of pond.



Status: pedestrian crossing safety improvements

#### Challenges:

- The existing signa